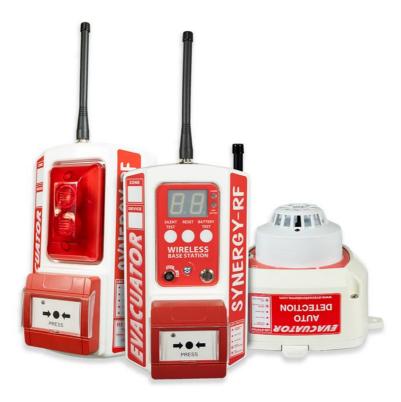

## **ABOUT THE SYNERGY-RF**

Our Synergy-RF range of temporary wireless alarms offers a simple and cost effective solution for smaller projects allowing up to 40 mixed devices to be paired wirelessly together via a mesh network. Devices within the Synergy-RF system consist of Base Stations, Call Points, Auto Detection, Sounder Strobes, Relay units, and GSM Dialers. Our Synergy-RF System has the unique ability to offer all devices (Apart from GSM) as a battery only set up. So no Mains power, no problem.